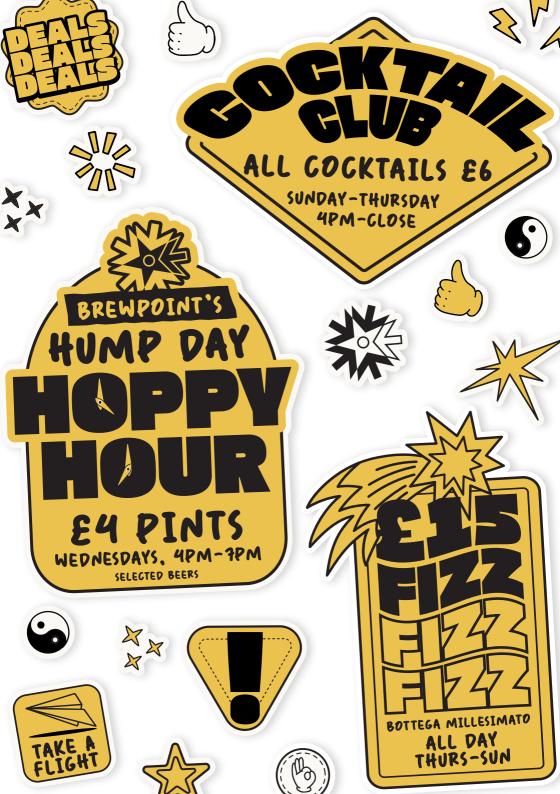

|                                                                                    | E15 FILL<br>BOTTEGA MILLESIMATO |       |      |
|------------------------------------------------------------------------------------|---------------------------------|-------|------|
| FI22                                                                               | ALL DAY THURS-SUN               | 125ML | BTL  |
| LE ALTANE PROSECCO EXTRA DRY IT<br>Crisp - Apple - Citrus                          |                                 | 5.5   | 26   |
| WHITE                                                                              | 175ML                           | 250ML | BTL  |
| BELVINO PINOT GRIGIO IGT PAVIA IT 📧<br>Delicate – Orchard Fruit – Subtle Sweetness | 6.5                             | 9.25  | 22.5 |
| LA VIVIENDA VERDEJO ES<br>Crisp – Citrus Fruit – Rounded                           | 7                               | 9.75  | 24   |
| REIGN OF TERROIR CHENIN BLANC SA 🐵 🖲<br>Aromatic – Elegant – Fruit Salad           | 8                               | 10.5  | 27   |
| MOUNT ROZIER SAUVIGNON BLANC SA 🛞 ⓒ ⓒ<br>Tropical - Green Apple - Herbaceous       | 8.5                             | 11    | 30   |
| ROSÉ                                                                               |                                 |       |      |
| BELVINO PINOT GRIGIO ROSATO IT 16<br>Dry – Summer Berries – Fresh                  | 6.5                             | 9.25  | 23   |
| MDUNT ROZIER ROSÉ SA 🐵 🐑 🔊<br>Strawberry – Cherry Blossom – Minerality             | 8                               | 10.5  | 28.5 |
| RED                                                                                |                                 |       |      |
| TEKENA MERLOT CL<br>Raspberry – Blueberry – Soft                                   | 6.5                             | 9     | 22.5 |
| LA VIVIENDA TEMPRANILLO ES<br>Rich – Plum – Structured Tannins                     | 7                               | 9.5   | 24   |
| REIGN OF TERROIR SHIRAZ SA 🖲 🖲<br>Medium-Bodied - Complex - Fruit-Forward          | 8                               | 10.5  | 28   |
| TILIA MALBEC AR ()) (C)<br>Red Fruit - Warming Spice - Fresh                       | 8.5                             | 11    | 30   |

-C15 E177